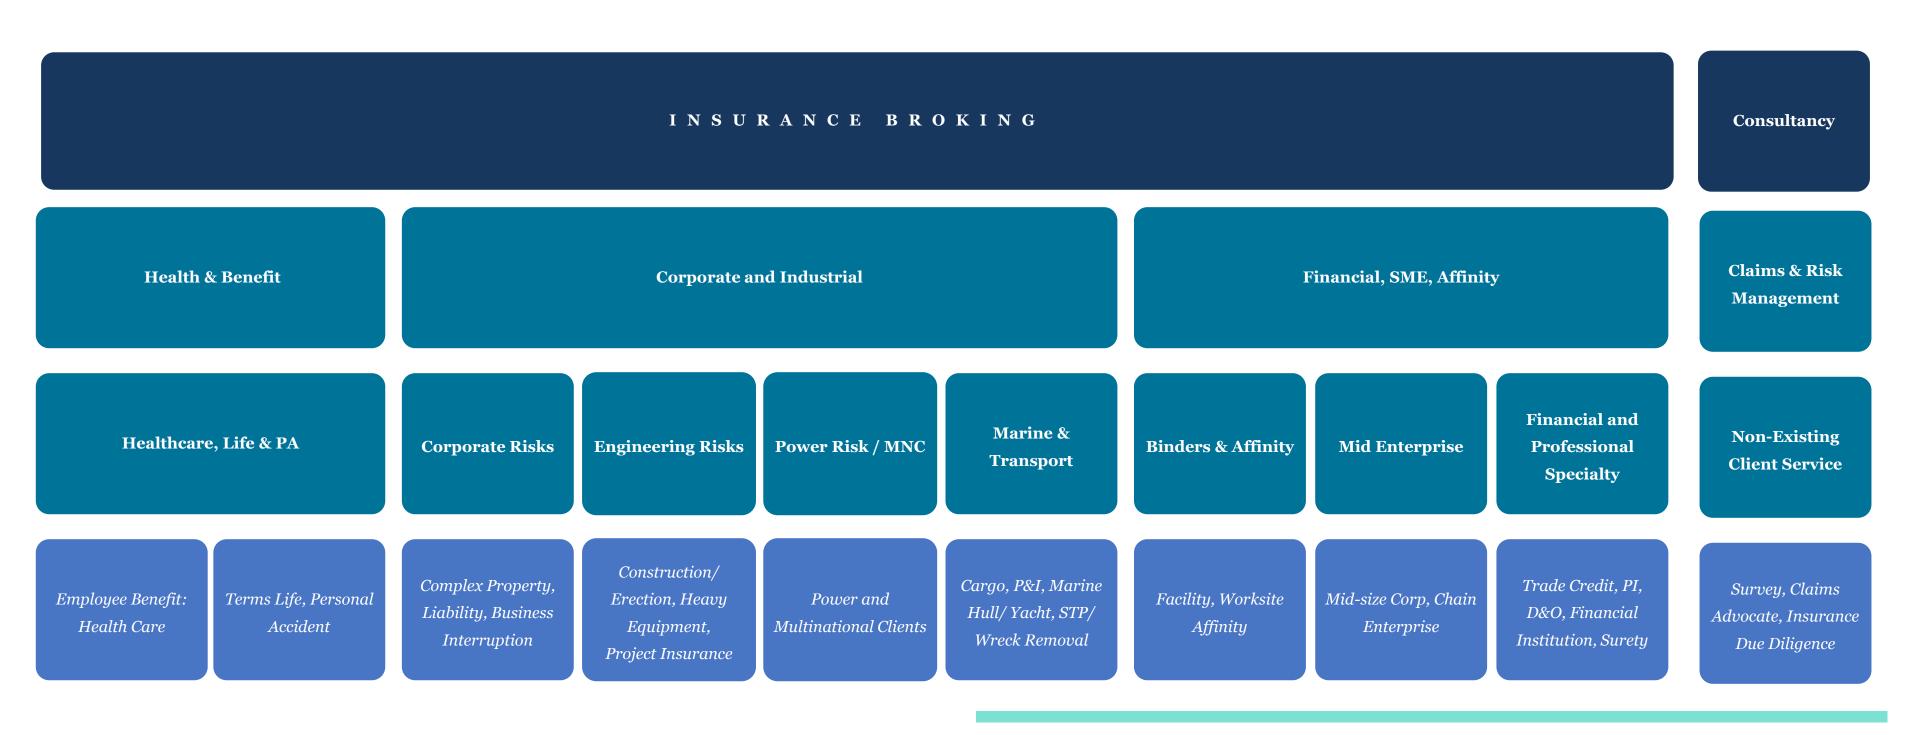

### Howden Business Focus in Indonesia

### **Marine & Transportation Risks**:

- Freight Forwarder.
- Logistic.

### **Major Corporate Risks:**

- Oil and Gas.
- Mining.
- Power Plant.
- Agriculture.
- Pharmaceutical.

### **Professional & Financial Risks:**

- Financial Institution such as banks and leasing.
- Legal Firm.

### **Human Life & Health Risks:**

• Protection for your Human Resource.

### **Small to Medium Enterprise Risks:**

- Restaurant Chain.
- Hotel Chain.
- Retail Store Chain.