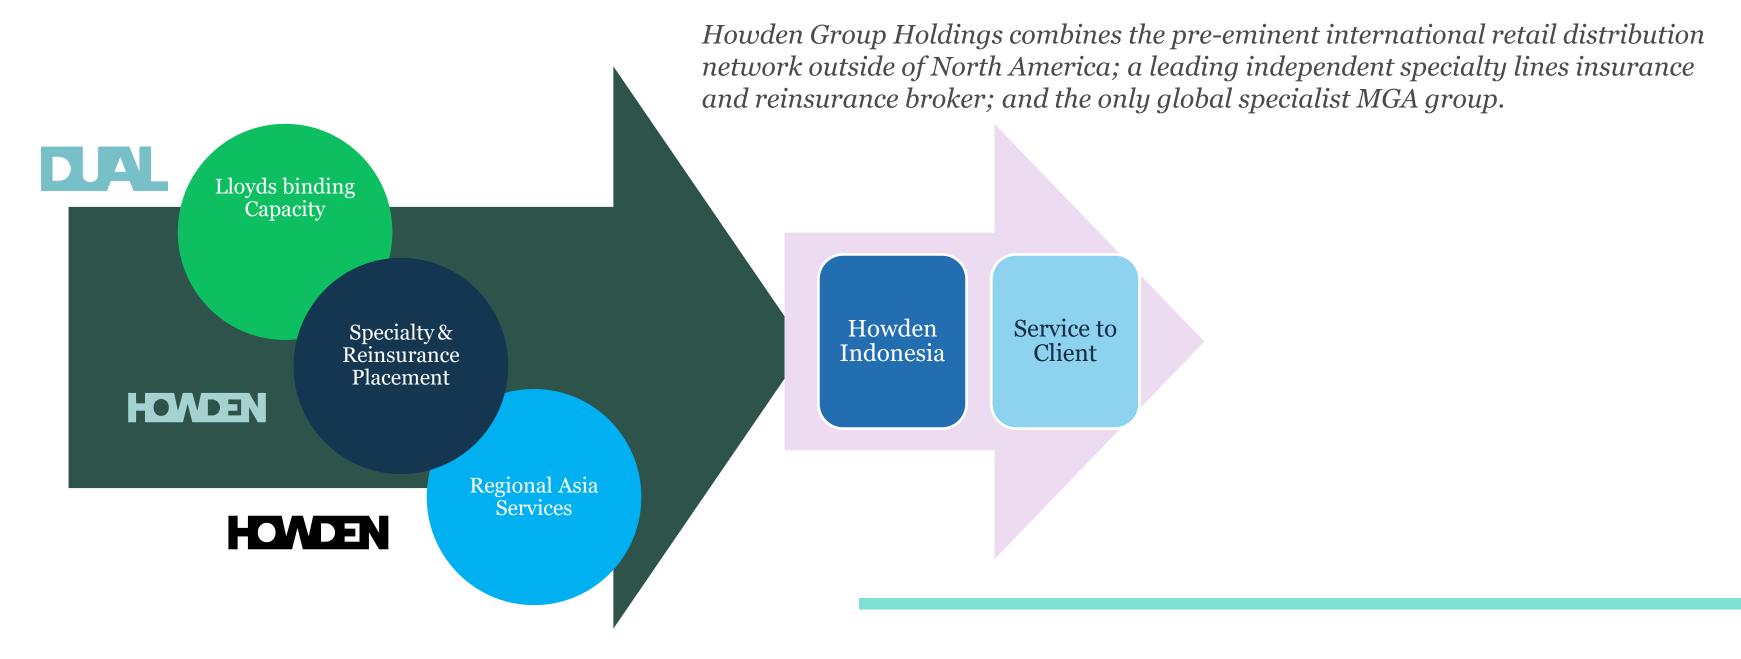

initiative and suggestions for looking at and establishing alternative insurance solutions were critical."

### Howden in Indonesia

### What We Can Do To Assist Our Client?

- Insurance Manual Book
- Claim Survey
- Document Pick-up
  - Assisting with proper claim processes

    Claim
    - Negotiation with UW, adjusters, and other parties
      - Optimum recovery based on policy

Assistance

- Advices on placements Strategy
- Market updates that relates to Client's interests

### Advisory

- Queries promptly responded
  - Risk Management
- Progress meeting (monthly, quarterly, etc..)

Howden Solutions
Online monitoring

Proper insurance documentation in a timely manner

### Administration

• Less hassle with the right system in place

### Client Service Focus Maximizing Group Resources?



### Award Winning Perfomance

## Insurance Market Leaders Award 2024 by Media Asuransi







PT. Howden Insurance Brokers Indonesia is a licensed insurance intermediary regulated by Otoritas Jasa Keuangan (OJK) and registered in Indonesia under company registration no. KEP- 373/KM.10/2012.

Registered address: Millennium Centennial Center, 33rd Floor, Jl. Jend Sudirman Kav.25, Jakarta 12920, Indonesia